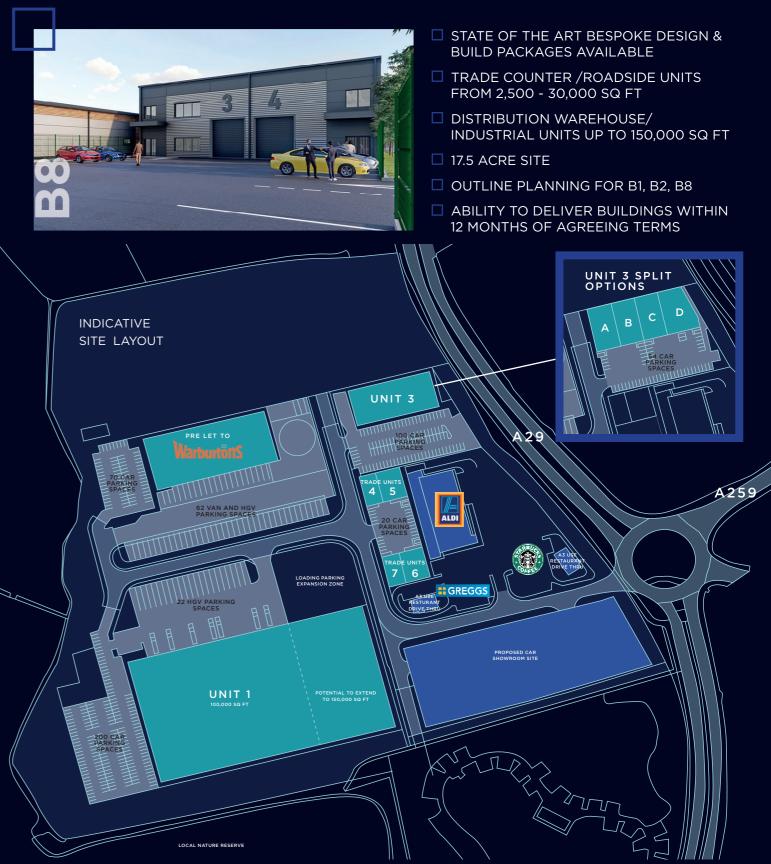

### DESCRIPTION

Phase 1 of Saltbox Business Park is currently under construction and will provide an Aldi food store, Starbucks and Greggs drive thru and a new state of the art distribution facility for Warburtons. The site benefits from an outline planning consent (planning reference number BE/135/18/PL) for further B1(c), B2 and B8 development with trade counter units available from 2,500 sq ft and logistics/industrial buildings up to 150,000 sq ft.

### ACCOMMODATION

| UNIT  | USE                   | SQ FT   | SQ M   |  |  |
|-------|-----------------------|---------|--------|--|--|
| 1     | Industrial Warehouse  | 100,000 | 9,290  |  |  |
| 2     | PRE-LET TO WARBURTONS |         |        |  |  |
| 3     | Industrial Warehouse  | 20,516  | 1,906  |  |  |
| TOTAL |                       | 120,516 | 11,196 |  |  |

| UNIT  | USE           | SQ FT  | SQ M  |  |
|-------|---------------|--------|-------|--|
| 4     | Trade Counter | 2,500  | 233   |  |
| 5     | Trade Counter | 3,750  | 348   |  |
| 6     | Trade Counter | 3,750  | 348   |  |
| 7     | Trade Counter | 2,500  | 233   |  |
| TOTAL |               | 12,500 | 1,162 |  |