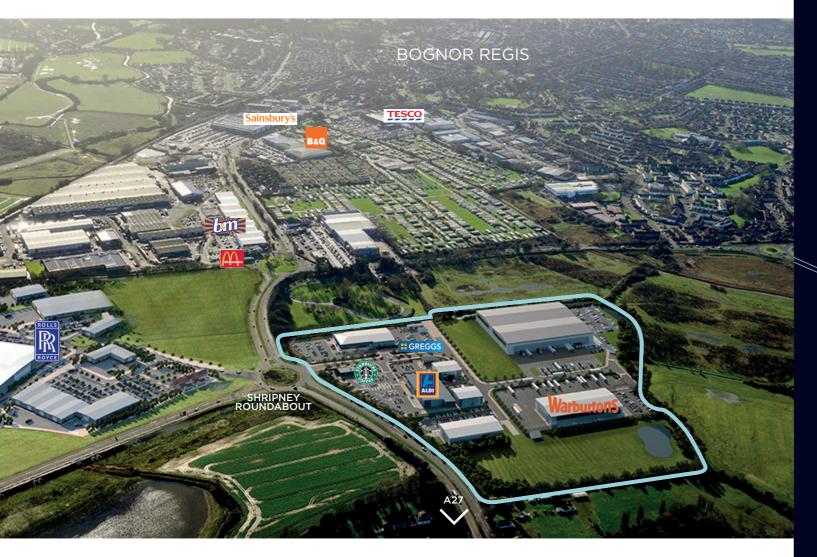

Saltbox Business Park is strategically located in coastal southern England. Its proximity to airports at Gatwick and Heathrow and international commercial and passenger ferry ports at Southampton and Portsmouth make it a prime business location. The large commercial port of Shoreham is also nearby. It is located on the northern edge of Bognor Regis between Chichester and Worthing and connects directly to the A29 and to the A259 the new Bognor Northern Relief Road. Both the A29 and the A259 give quick access to the A27.

### DESCRIPTION

Phase 1 of Saltbox Business Park is currently under construction and will provide an Aldi food store, Starbucks and Greggs drive thru and a new state of the art distribution facility for Warburtons. The site benefits from an outline planning consent (planning reference number BE/135/18/PL) for further B1(c), B2 and B8 development with trade counter units available from 2,500 sq ft and logistics/industrial buildings up to 150,000 sq ft.

## SALTBOX BUSINESS PARK

Saltbox Business Park falls within Enterprise Bognor Regis which is a 70 hectare commercial and employment development opportunity located on the northern edge of Bognor Regis in West Sussex. It has the potential to accommodate 150 businesses and provide 4,000 jobs.

The development will consist of industrial/warehouse and trade counter units, a prominent roadside car showroom, food store and drive thru restaurants.