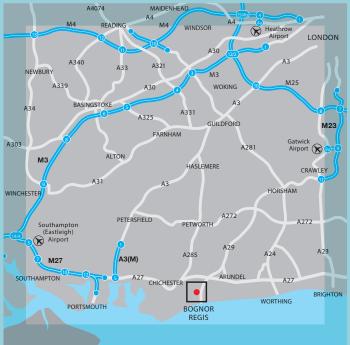

# PHASE 1 PRE-LET AND UNDER CONSTRUCTION PRACTICAL COMPLETION Q2 2021

A development by

Bognor Regis is situated in West Sussex, 69 miles from London and 26 miles west of Brighton, 7 miles from Chichester and is a 20 minute drive to the South Downs National Park.

Saltbox Business Park is strategically located in coastal southern England. Its proximity to airports at Gatwick and Heathrow and international commercial and passenger ferry ports at Southampton and Portsmouth make it a prime business location. The large commercial port of Shoreham is also nearby. It is located on the northern edge of Bognor Regis between Chichester and Worthing and connects directly to the A29 and to the A259 the new Bognor Northern Relief Road. Both the A29 and the A259 give quick access to the A27.

### LOCATION

Travelling to Bognor is simple by either road, rail, coach or ferry. The train station is a 2 minute walk from the town centre. It is just 100 minutes from London Victoria.

There are easy road links from the east via the M27 and A27 and the M25 and A24 from the north. Coaches also operate from London Victoria and Portsmouth ferry port is just 45 minutes away, with access routes to destinations in France and Spain.

#### By Road

| Chichester        | - | 7 miles  | - | 16 mins     |
|-------------------|---|----------|---|-------------|
| Portsmouth        | - | 22 miles | - | 32 mins     |
| Brighton          | - | 26 miles | - | 46 mins     |
| Portsmouth Docks  | - | 26 miles | - | 41 mins     |
| Southampton Docks | - | 37 miles | - | 54 mins     |
| Gatwick via A24   | - | 46 miles | - | 59 mins     |
| London            | - | 69 miles | - | 1hr 54 mins |
| Heathrow via A3   | - | 76 miles | - | 1hr 22 mins |
|                   |   |          |   |             |