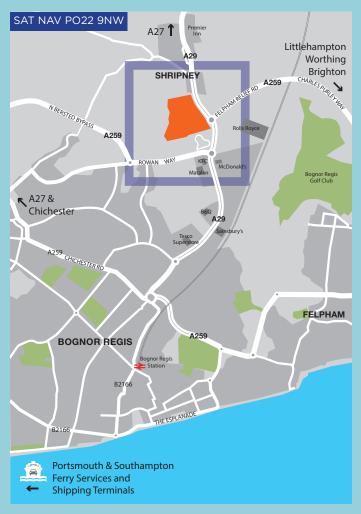

Saltbox Business Park is strategically located in coastal southern England. Its proximity to airports at Gatwick and Heathrow and international commercial and passenger ferry ports at Southampton and Portsmouth make it a prime business location. The large commercial port of Shoreham is also nearby. It is located on the northern edge of Bognor Regis between Chichester and Worthing and connects directly to the A29 and to the A259 the new Bognor Northern Relief Road. Both the A29 and the A259 give quick access to the A27.

### LOCATION

Travelling to Bognor is simple by either road, rail, coach or ferry. The train station is a 2 minute walk from the town centre. It is just 100 minutes from London Victoria.

There are easy road links from the east via the M27 and A27 and the M25 and A24 from the north. Coaches also operate from London Victoria and Portsmouth ferry port is just 45 minutes away, with access routes to destinations in France and Spain.

#### By Road

| Chichester        | - | 7 miles  | - | 16 mins     |
|-------------------|---|----------|---|-------------|
| Portsmouth        | - | 22 miles | - | 32 mins     |
| Brighton          | - | 26 miles | - | 46 mins     |
| Portsmouth Docks  | - | 26 miles | - | 41 mins     |
| Southampton Docks | - | 37 miles | - | 54 mins     |
| Gatwick via A24   | - | 46 miles | - | 59 mins     |
| London            | - | 69 miles | - | 1hr 54 mins |
| Heathrow via A3   | - | 76 miles | - | 1hr 22 mins |
|                   |   |          |   |             |